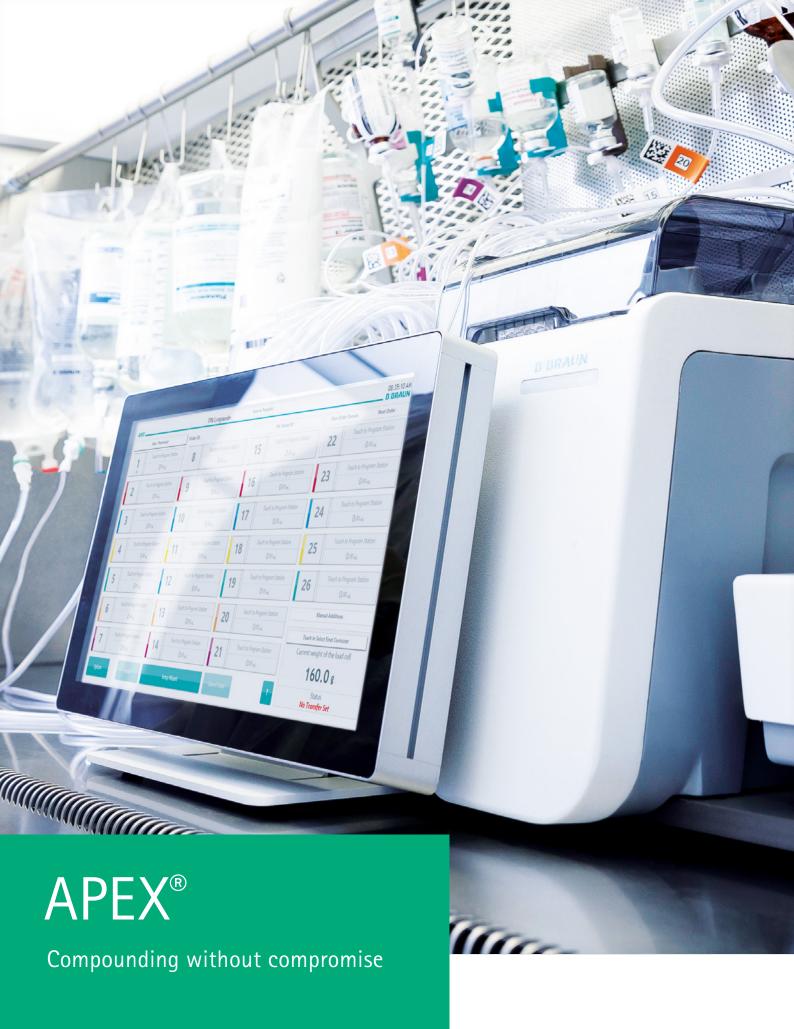

### Compounding without compromise

When a life depends on less than a milliliter of a medication, there's no room for human error. B. Braun designed the APEX® Compounding System for your most critical needs in mind.

With no room for compromise: speed and accuracy, ease of use and efficiency, macro and micro — with APEX® you have it all.

Elevate your compounding with APEX®.

Dual-drive filling technology

26-lead, preassembled, transfer sets

Colorcoded, numbered, barcoded

Wireless barcode scanner

Large display screen (16")

Manual addition tracking and verification