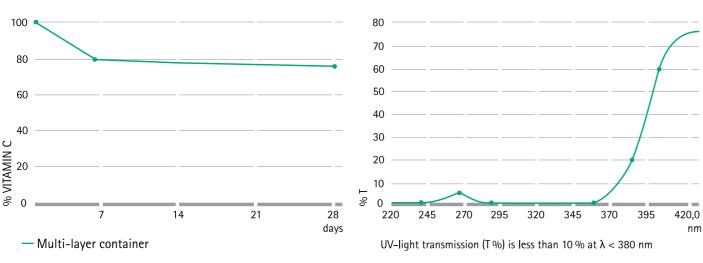

### **Multi-layer Mixing Container**

Multi-layer Mixing Containers are composed of a special multi-layer barrier film made out EVA / EVOH (ethylene vinyl alcohol) / EVA providing an excellent oxygen barrier. These containers were developed to protect oxygen-sensitive nutrients as vitamins from oxidation. They may be stored for an extended period because of reduced transmission of UV light.

Fig. 2 | Multi-layer container – UV transmission

Fig. 1 | Multi-layer container – Ascorbic Acid (Vitamin C) concentrations in TPN bags

**References** | Test Report (TR2021-005) UV transmission analysis for TPN bags, B. Braun Avitum | Test Report (No. E0807-1-091712) Vitamin stability in TPN regimens stored in Nutrimix® Barrier (Multi-layer container) bags, Ecotox.