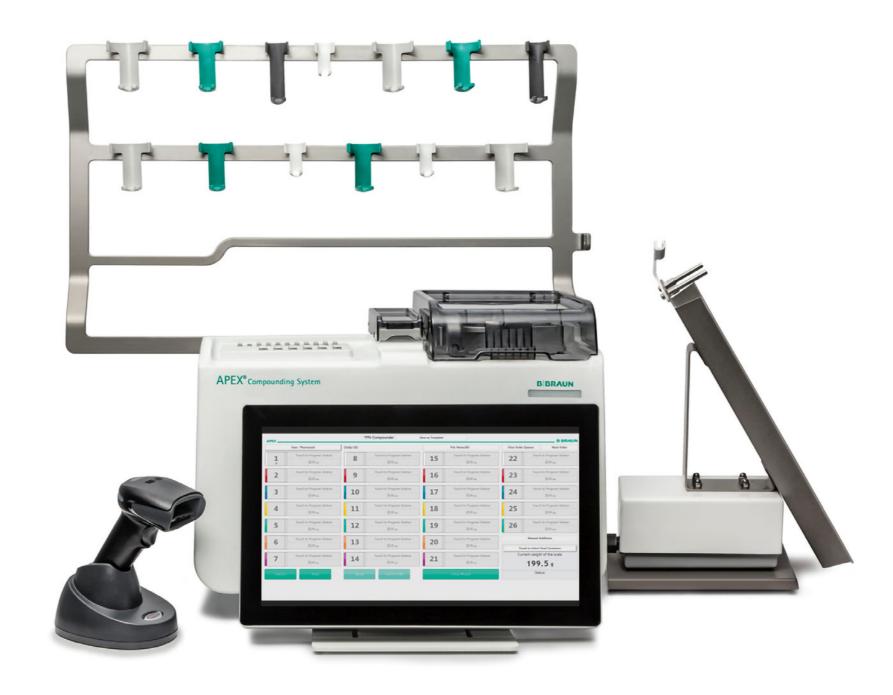

With no room for compromise: speed and accuracy, ease of use and efficiency, macro and micro — with APEX® you have it all.

Elevate your compounding with APEX®.

Dual-drive filling technology

26-lead, preassembled, transfer sets

Colorcoded, numbered, barcoded

Wireless barcode scanner

Large display screen (16")

Manual addition tracking and verification

- Reduces manual additions by using 26 ports capable of dispensing low volumes
- Using dual-drive filling technology for concurrent delivery of macro and micro ingredients, APEX® is designed to accelerate compounding completion
- Accelerates dispensing with 7 flex lines that allow the prescribed volume to be delivered via micro or macro line channel

### Simple: From setup to cleanup

APEX® was developed to work with you by people who understand the challenges you face in the pharmacy. Understanding the complexity of ordering and compounding customized parenteral nutrition, APEX® was designed to:

- Guide preparation for compounding with Setup Wizard
- Help you intuitively navigate the software using Windows®-based program drop-down menus
- Increase readability and usability with its large conrtol panel
- Minimize down time with its built-in training and on-screen multimedia assistance
- Provide easy setup through its preassembled transfer set packaging
- Aid log-in and approval with barcoded user badges