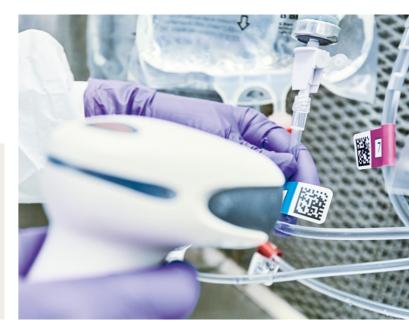

## Safety for your patients and protection for your pharmacy

As with all B. Braun products, APEX® was inspired by patient safety and built with your needs in mind. With verifications every step of the way, your pharmacy and patients are protected from start to finish.

- Solution verification and automated programming with barcode scanner
- Preassembled, color coordinated, numbered and barcoded transfer set design eliminates the possibility of transposing solution lines and reduces the risk of touch contamination
- Tracks manual additions and verifies dispensing